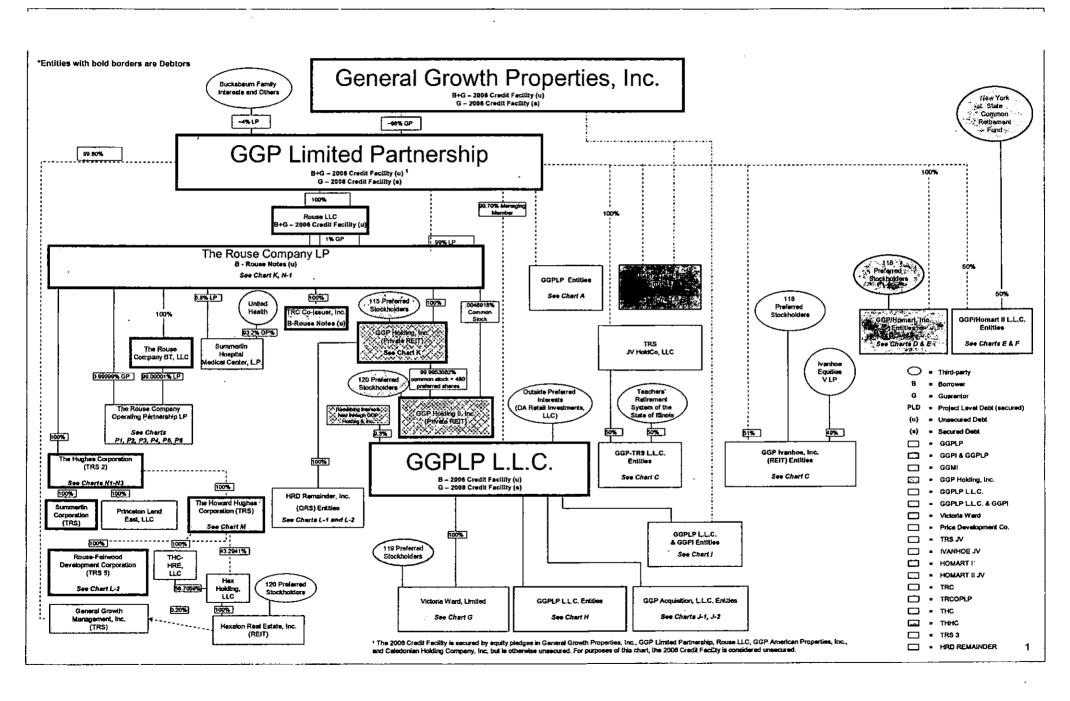

6. In addition, the Debtors also hold an interest in certain third party managed joint ventures located at 2201 Timberloch Place, The Woodlands, TX 77380; and 1970 Village Center Circle, Suite 7, Las Vegas, NV 89134; and 367 South Gulph Road, King of Prussia, PA 19406; and 355 South Grand Avenue, Suite 4500, Los Angeles, CA 90071; and 11411 N. Tatum Boulevard, Phoenix, AZ 85028.

#### **DECLARATION CONCERNING CORPORATE OWNERSHIP STATEMENT**

I, the undersigned authorized officer of the Debtor named in this case declare under penalty of perjury that I have reviewed this Corporate Ownership Statement and that it is true and correct to the best of my information and belief.

Dated: April 16, 2009

General Growth Properties, Inc.

By: /s/ Ronald L. Gern

Ronald L. Gern, Senior Vice President







# Chart C





















\*Entities with bold borders are Debtors



#### Chart K



## Chart L-1



### Chart L-2



# Chart M



















# Chart P-4