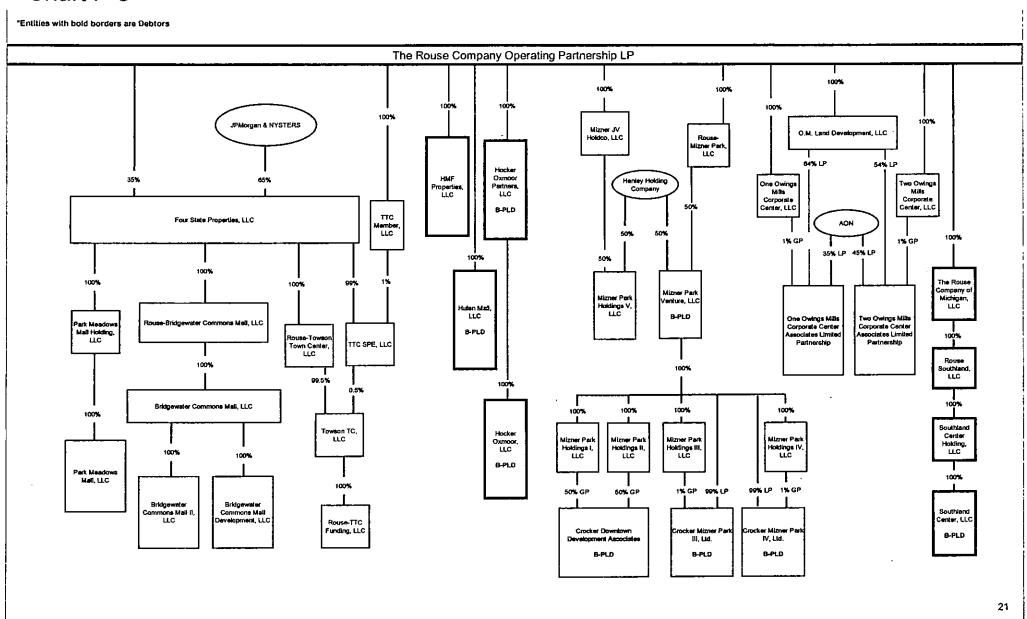

#### **SCHEDULE 2**

Commencing on April 16, 2009 and continuing thereafter, each of the affiliated entities listed below (including the debtor in this chapter 11 case) filed a voluntary petition for relief under chapter 11 of title 11 of the United States Code in the United States Bankruptcy Court for the Southern District of New York (the "Court"). A motion has been filed or shortly will be filed with the Court requesting that the chapter 11 cases of these entities be consolidated for procedural purposes only and jointly administered.