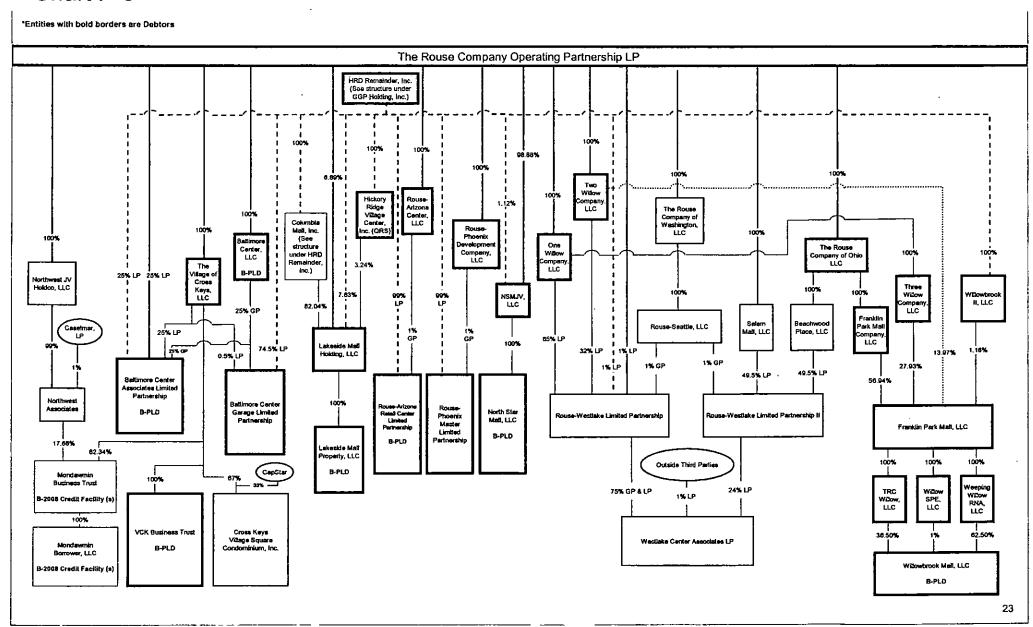

#### **SCHEDULE 2**

Commencing on April 16, 2009 and continuing thereafter, each of the affiliated entities listed below (including the debtor in this chapter 11 case) filed a voluntary petition for relief under chapter 11 of title 11 of the United States Code in the United States Bankruptcy Court for the Southern District of New York (the "Court"). A motion has been filed or shortly will be filed with the Court requesting that the chapter 11 cases of these entities be consolidated for procedural purposes only and jointly administered.