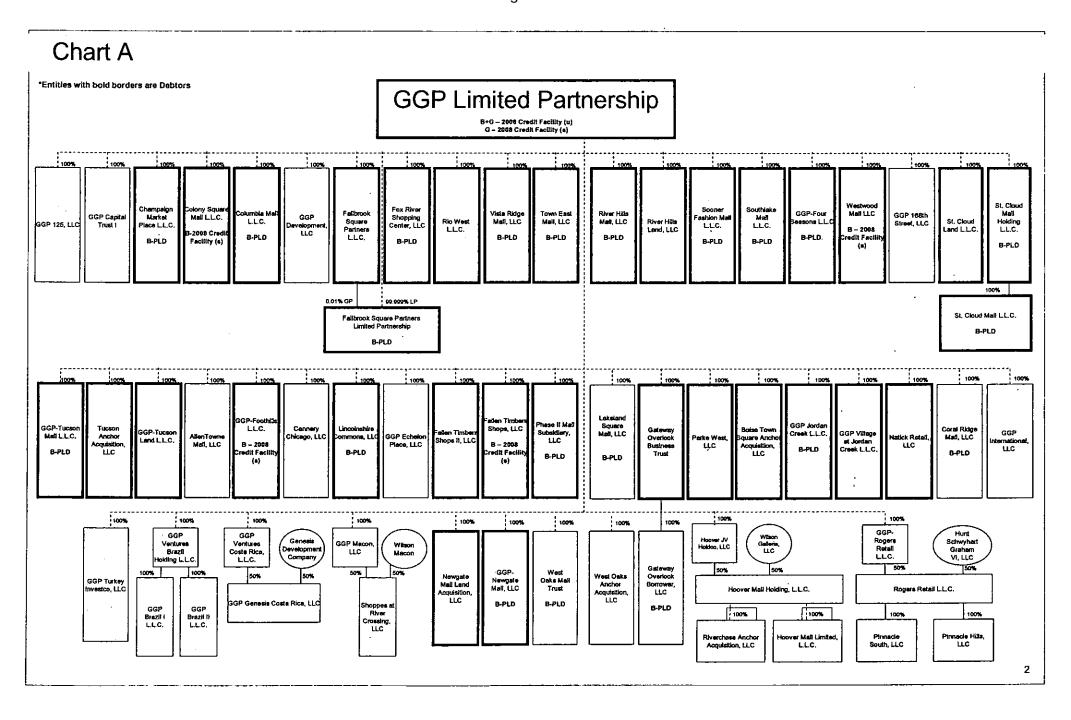

In addition, the Debtors also hold an interest in certain third party managed joint ventures located at 2201 Timberloch Place, The Woodlands, TX 77380; and 1970 Village Center Circle, Suite 7, Las Vegas, NV 89134; and 367 South Gulph Road, King of Prussia, PA 19406; and 355 South Grand Avenue, Suite 4500, Los Angeles, CA 90071; and 11411 N. Tatum Boulevard, Phoenix, AZ 85028.

#### **DECLARATION CONCERNING CORPORATE OWNERSHIP STATEMENT**

I, the undersigned authorized officer of the Debtor named in this case declare under penalty of perjury that I have reviewed this Corporate Ownership Statement and that it is true and correct to the best of my information and belief.

Dated: April 16, 2009

General Growth Properties, Inc.

By: /s/ Ronald L. Gern

Ronald L. Gern, Senior Vice President







# Chart C





















\*Entities with bold borders are Debtors



#### Chart K



## Chart L-1



### Chart L-2



# Chart M



















# Chart P-4