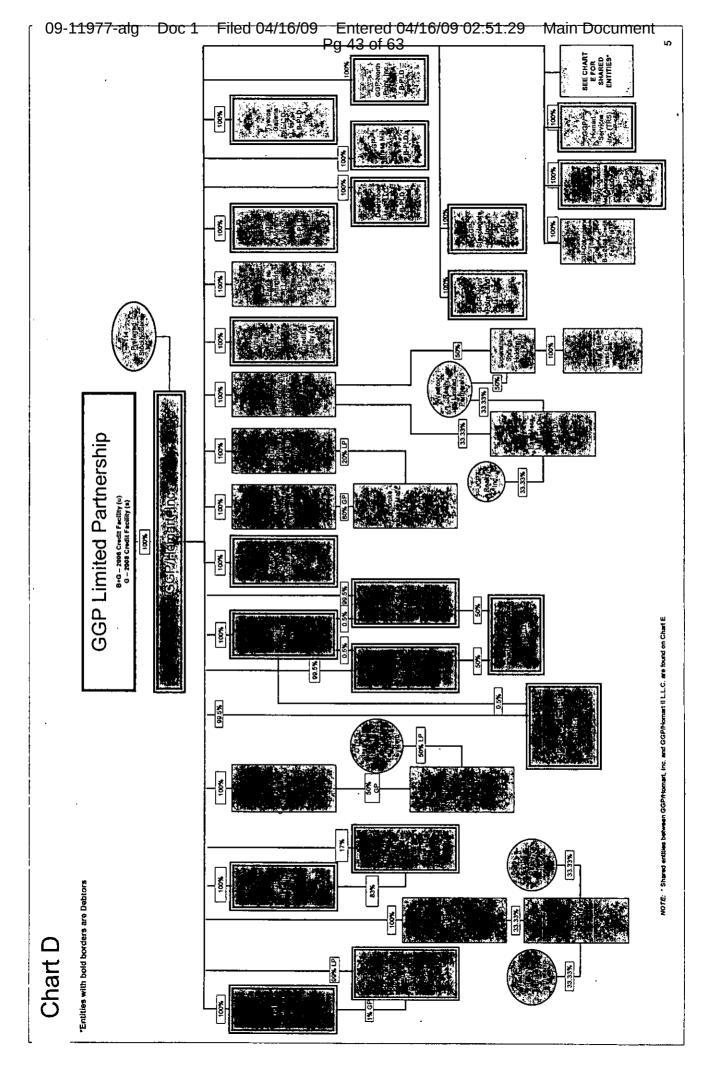

Debtors also hold an interest in certain third party managed joint ventures located at 2201 Timberloch Place, The Woodlands, TX 77380; and 1970 Village Center Circle, Suite 7, Las Vegas, NV 89134; and 367 South Gulph Road, King of Prussia, PA 19406; and 355 South Grand Avenue, Suite 4500, Los Angeles, CA 90071; and 11411 N. Tatum Boulevard, Phoenix, AZ 85028.

#### **DECLARATION CONCERNING CORPORATE OWNERSHIP STATEMENT**

I, the undersigned authorized officer of the Debtor named in this case declare under penalty of perjury that I have reviewed this Corporate Ownership Statement and that it is true and correct to the best of my information and belief.

Dated: April 16, 2009

General Growth Properties, Inc.

By: /s/ Ronald L. Gern

Ronald L. Gern, Senior Vice President







# Chart C





















\*Entities with bold borders are Debtors



#### Chart K



## Chart L-1



### Chart L-2



# Chart M



















# Chart P-4