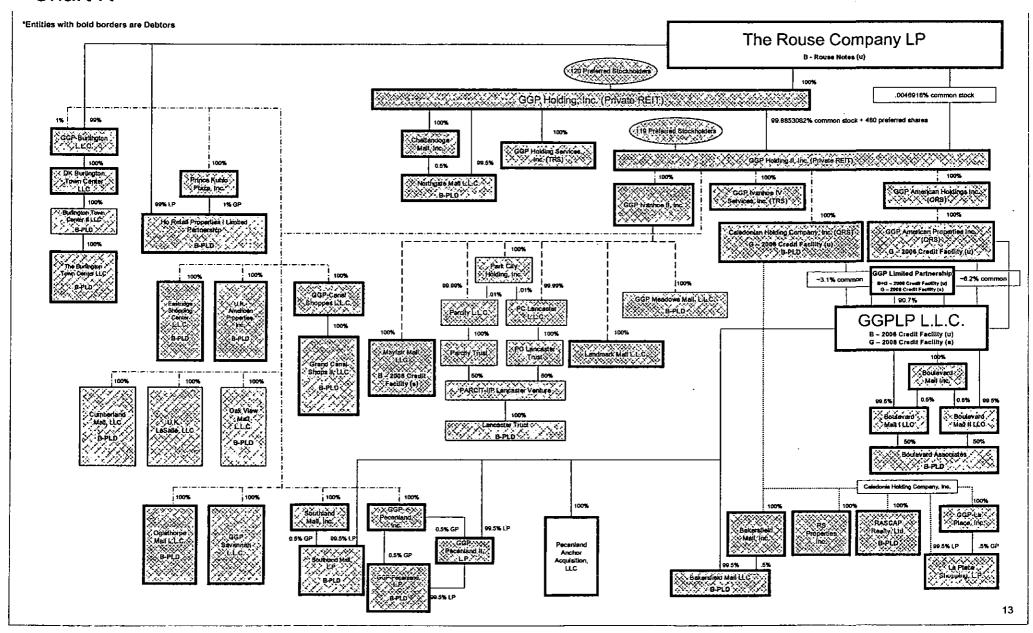

located at 2201 Timberloch Place, The Woodlands, TX 77380; and 1970 Village Center Circle, Suite 7, Las Vegas, NV 89134; and 367 South Gulph Road, King of Prussia, PA 19406; and 355 South Grand Avenue, Suite 4500, Los Angeles, CA 90071; and 11411 N. Tatum Boulevard, Phoenix, AZ 85028.

#### **DECLARATION CONCERNING CORPORATE OWNERSHIP STATEMENT**

I, the undersigned authorized officer of the Debtor named in this case declare under penalty of perjury that I have reviewed this Corporate Ownership Statement and that it is true and correct to the best of my information and belief.

Dated: April 16, 2009

General Growth Properties, Inc.

By: /s/ Ronald L. Gern

Ronald L. Gern, Senior Vice President







# Chart C





















\*Entities with bold borders are Debtors



#### Chart K



## Chart L-1



### Chart L-2



# Chart M



















# Chart P-4