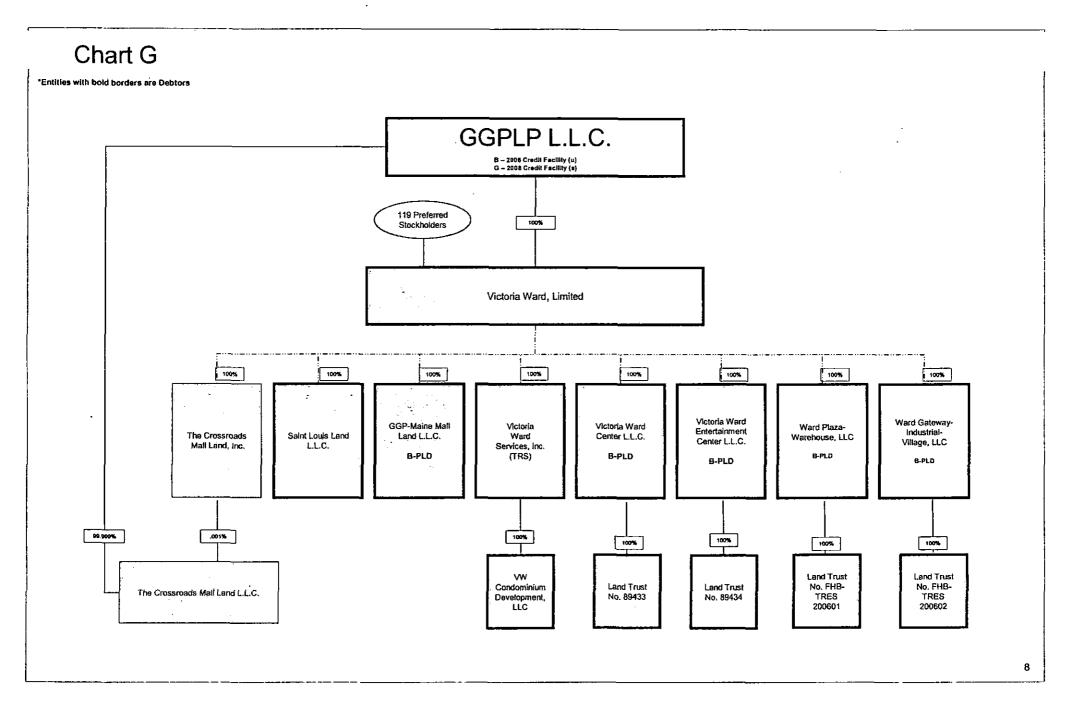

rs also hold an interest in certain third party managed joint ventures located at 2201 Timberloch Place, The Woodlands, TX 77380; and 1970 Village Center Circle, Suite 7, Las Vegas, NV 89134; and 367 South Gulph Road, King of Prussia, PA 19406; and 355 South Grand Avenue, Suite 4500, Los Angeles, CA 90071; and 11411 N. Tatum Boulevard, Phoenix, AZ 85028.

#### **DECLARATION CONCERNING CORPORATE OWNERSHIP STATEMENT**

I, the undersigned authorized officer of the Debtor named in this case declare under penalty of perjury that I have reviewed this Corporate Ownership Statement and that it is true and correct to the best of my information and belief.

Dated: April 16, 2009

General Growth Properties, Inc.

By: /s/ Ronald L. Gern

Ronald L. Gern, Senior Vice President







# Chart C





















\*Entities with bold borders are Debtors



#### Chart K



## Chart L-1



### Chart L-2



# Chart M



















# Chart P-4