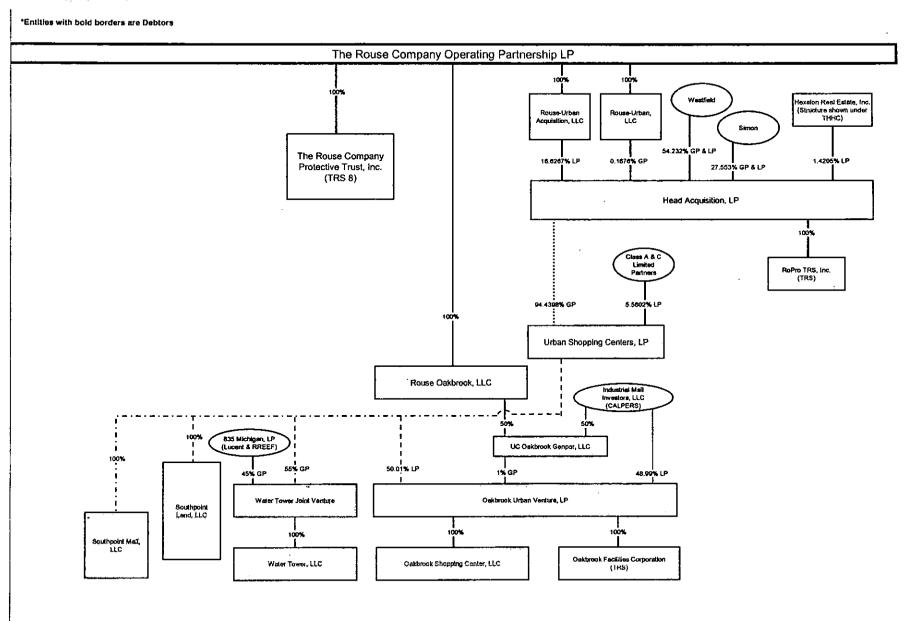

#### **SCHEDULE 2**

Commencing on April 16, 2009 and continuing thereafter, each of the affiliated entities listed below (including the debtor in this chapter 11 case) filed a voluntary petition for relief under chapter 11 of title 11 of the United States Code in the United States Bankruptcy Court for the Southern District of New York (the "Court"). A motion has been filed or shortly will be filed with the Court requesting that the chapter 11 cases of these entities be consolidated for procedural purposes only and jointly administered.