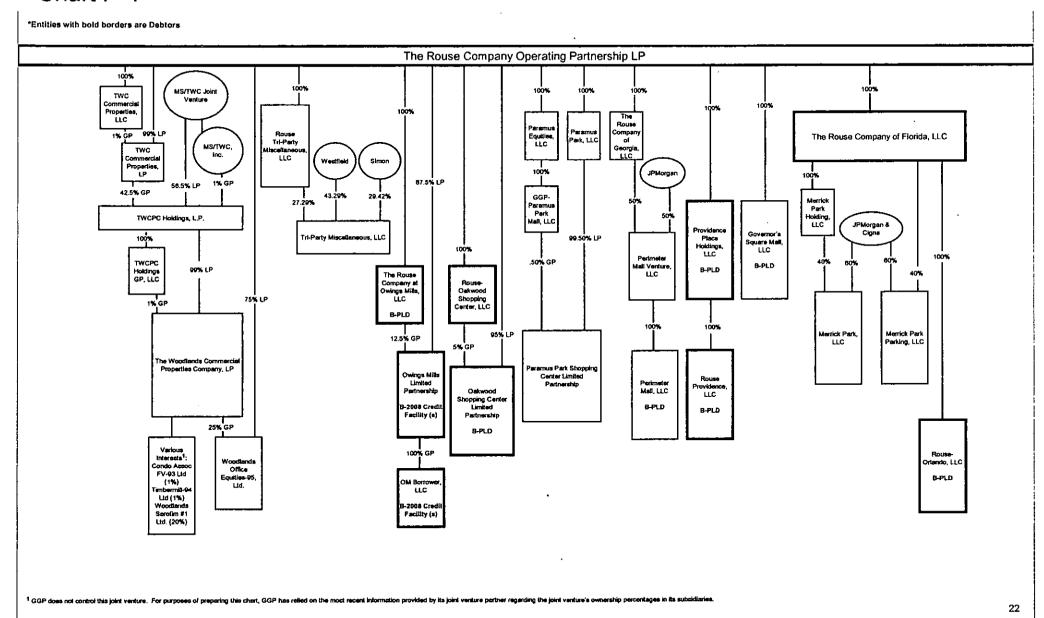

#### **SCHEDULE 2**

Commencing on April 16, 2009 and continuing thereafter, each of the affiliated entities listed below (including the debtor in this chapter 11 case) filed a voluntary petition for relief under chapter 11 of title 11 of the United States Code in the United States Bankruptcy Court for the Southern District of New York (the "Court"). A motion has been filed or shortly will be filed with the Court requesting that the chapter 11 cases of these entities be consolidated for procedural purposes only and jointly administered.