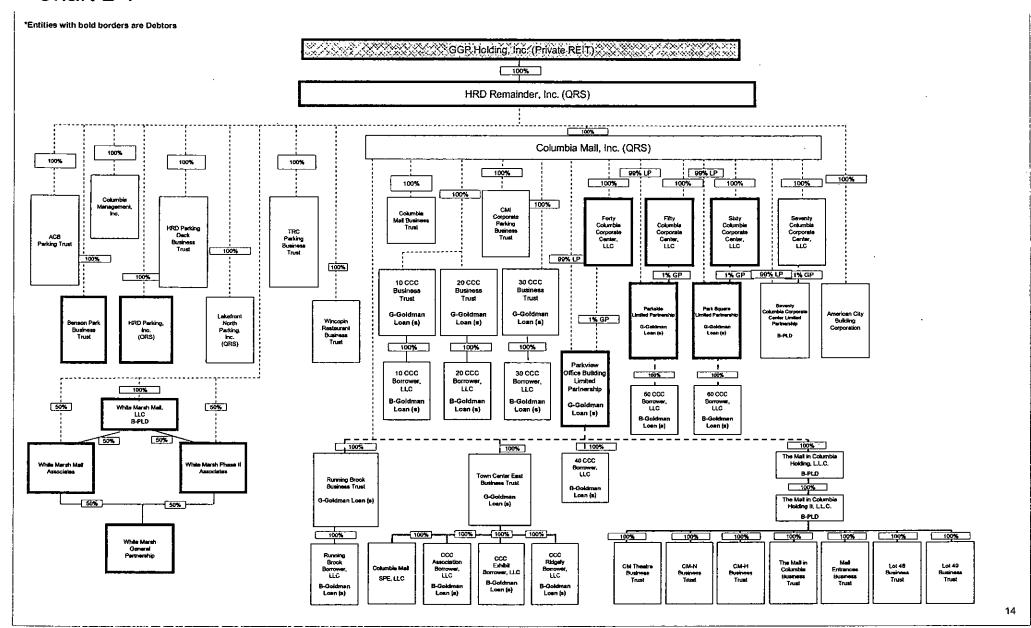

Timberloch Place, The Woodlands, TX 77380; and 1970 Village Center Circle, Suite 7, Las Vegas, NV 89134; and 367 South Gulph Road, King of Prussia, PA 19406; and 355 South Grand Avenue, Suite 4500, Los Angeles, CA 90071; and 11411 N. Tatum Boulevard, Phoenix, AZ 85028.

#### **DECLARATION CONCERNING CORPORATE OWNERSHIP STATEMENT**

I, the undersigned authorized officer of the Debtor named in this case declare under penalty of perjury that I have reviewed this Corporate Ownership Statement and that it is true and correct to the best of my information and belief.

Dated: April 16, 2009

General Growth Properties, Inc.

By: /s/ Ronald L. Gern

Ronald L. Gern, Senior Vice President







# Chart C





















\*Entities with bold borders are Debtors



#### Chart K



## Chart L-1



### Chart L-2



# Chart M



















# Chart P-4