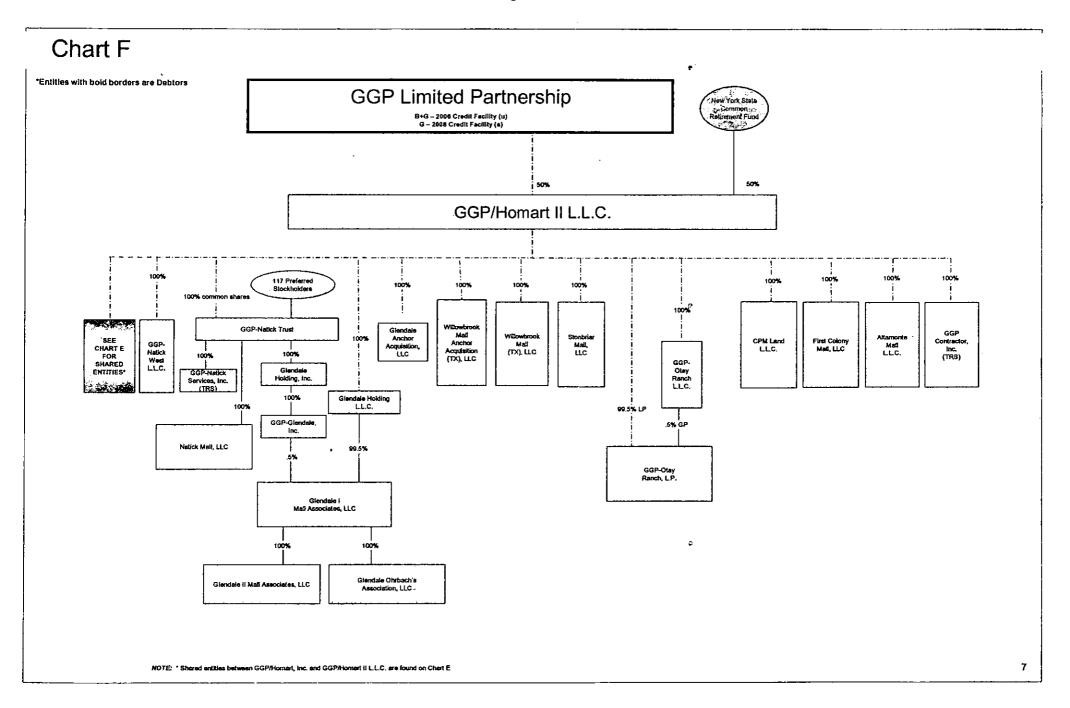

tors also hold an interest in certain third party managed joint ventures located at 2201 Timberloch Place, The Woodlands, TX 77380; and 1970 Village Center Circle, Suite 7, Las Vegas, NV 89134; and 367 South Gulph Road, King of Prussia, PA 19406; and 355 South Grand Avenue, Suite 4500, Los Angeles, CA 90071; and 11411 N. Tatum Boulevard, Phoenix, AZ 85028.

#### **DECLARATION CONCERNING CORPORATE OWNERSHIP STATEMENT**

I, the undersigned authorized officer of the Debtor named in this case declare under penalty of perjury that I have reviewed this Corporate Ownership Statement and that it is true and correct to the best of my information and belief.

Dated: April 16, 2009

General Growth Properties, Inc.

By: /s/ Ronald L. Gern

Ronald L. Gern, Senior Vice President







# Chart C





















\*Entities with bold borders are Debtors



#### Chart K



## Chart L-1



### Chart L-2



# Chart M



















# Chart P-4