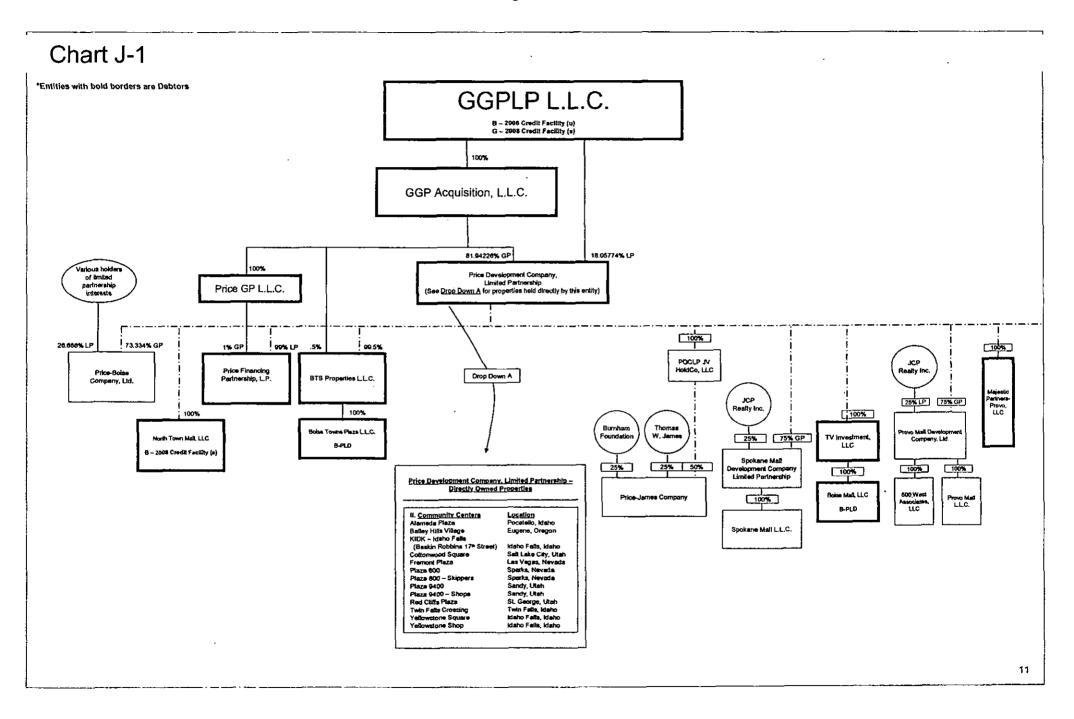

hold an interest in certain third party managed joint ventures located at 2201 Timberloch Place, The Woodlands, TX 77380; and 1970 Village Center Circle, Suite 7, Las Vegas, NV 89134; and 367 South Gulph Road, King of Prussia, PA 19406; and 355 South Grand Avenue, Suite 4500, Los Angeles, CA 90071; and 11411 N. Tatum Boulevard, Phoenix, AZ 85028.

#### **DECLARATION CONCERNING CORPORATE OWNERSHIP STATEMENT**

I, the undersigned authorized officer of the Debtor named in this case declare under penalty of perjury that I have reviewed this Corporate Ownership Statement and that it is true and correct to the best of my information and belief.

Dated: April 16, 2009

General Growth Properties, Inc.

By: /s/ Ronald L. Gern

Ronald L. Gern, Senior Vice President







# Chart C





















\*Entities with bold borders are Debtors



#### Chart K



## Chart L-1



### Chart L-2



# Chart M



















# Chart P-4